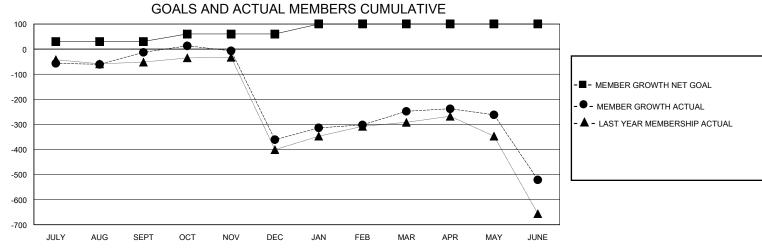

## District 321 D

Results as of: 6/30/2020

| GMT:          |               | LOC         | CATION INDIA  | 1                             |                        |                                                                      | GMT CA                                         |  |
|---------------|---------------|-------------|---------------|-------------------------------|------------------------|----------------------------------------------------------------------|------------------------------------------------|--|
|               | Cluk          | os          |               | Members RESULTS FOR 2019-2020 |                        |                                                                      |                                                |  |
|               | RESULTS FOR   | R 2019-2020 |               |                               |                        |                                                                      |                                                |  |
| QUARTER       | NEW CLUB GOAL | NEW CLUBS   | DROPPED CLUBS | QUARTER MEM                   | BER GROWTH NET<br>GOAL | MEMBER GROWTH<br>ACTUAL                                              | DROPPED<br>MEMBERS ACTU<br>(including transfer |  |
| JULY/AUG/SEPT | 3             | 2           | 1             | JULY/AUG/SEPT                 | 30                     | 176                                                                  | 163                                            |  |
| OCT/NOV/DEC   | 1             | 1           | 16            | OCT/NOV/DEC                   | 30                     | 82                                                                   | 418                                            |  |
| JAN/FEB/MAR   | 1             | 1           | 2             | JAN/FEB/MAR                   | 40                     | 235                                                                  | 72                                             |  |
| APR/MAY/JUNE  | 0             | 0           | 0             | APR/MAY/JUNE                  | 0                      | 191                                                                  | 357                                            |  |
| 4             |               |             |               | <del></del>                   | •                      | -■- CURRENT YEAR GO                                                  | DALS FOR NEW CLUE                              |  |
| 3             |               |             |               |                               |                        | - ● - CURRENT YEAR ACTUAL NEW CLUBS - ▲ - LAST YEAR ACTUAL NEW CLUBS |                                                |  |
| 2             | <b>~</b> /~   |             |               |                               |                        |                                                                      |                                                |  |